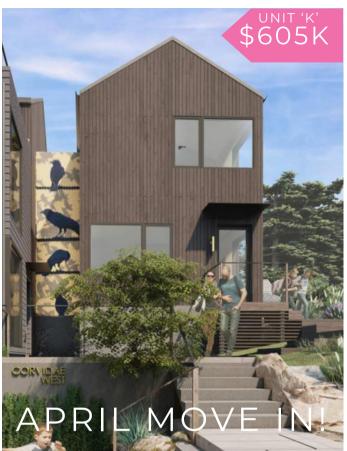

## CORVIDAE COOPERATIVE - 2 BEDROOM COTTAGE

## 2 BED 1.5 BATH 983 Sq Ft (Private) 1,500 Sq Ft (Shared)

5% Minimum Down payments Available Min. Household Income Req'd w <mark>5%</mark> down = \$148K Total monthly expenses toward housing = \$5,600