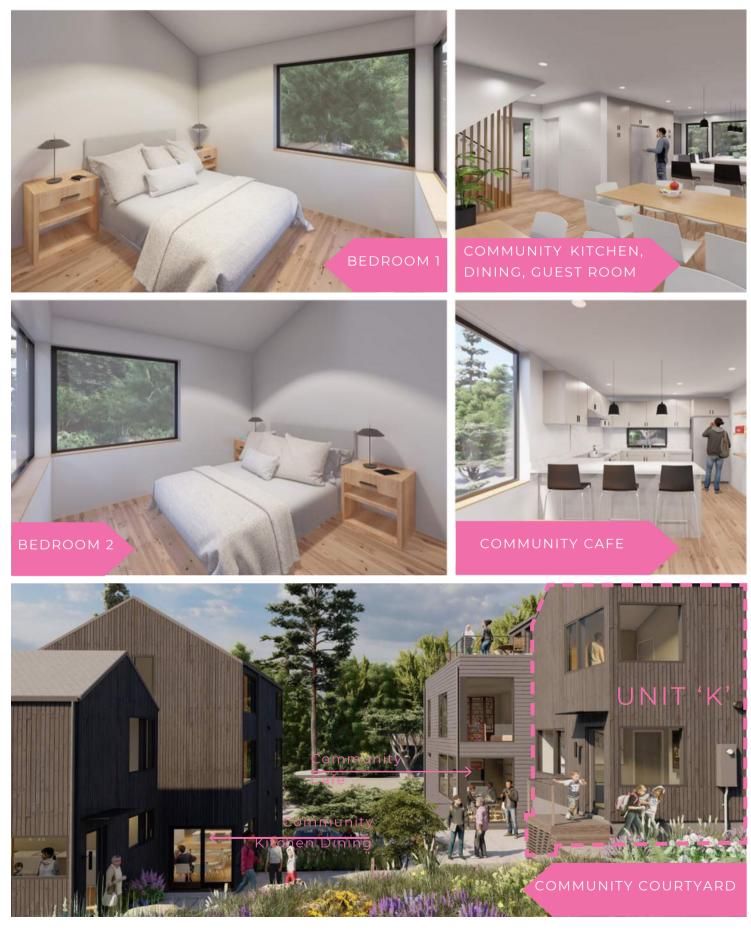

## 2 BED 1.5 BATH 983 Sq Ft (Private) 1,500 Sq Ft (Shared)

5% Minimum Down payments Available Min. Household Income Req'd w <mark>5%</mark> down = \$148K Total monthly expenses toward housing = \$5,600