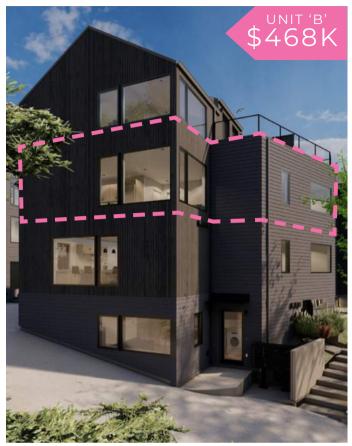

## CORVIDAE COOPERATIVE - 2 BEDROOM FLAT

Own Your First Home. Build Equity. Live In Diverse Community.

2 BED 1 BATH 867 Sq Ft (Private) 1,500 Sq Ft (Shared)

5% Minimum Down payments Available
Min. Household Income Req'd w 5<mark>% d</mark>own = \$117K
Total monthly expenses toward housing = \$4,400