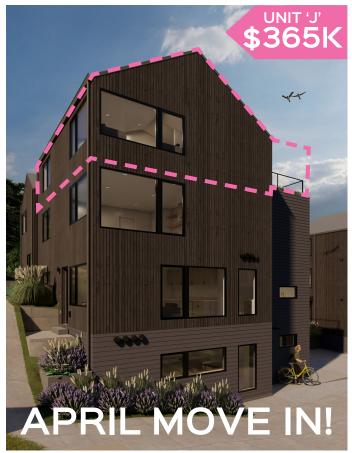

## CORVIDAE COOPERATIVE - 1 BEDROOM FLAT

## Own Your First Home. Build Equity. Live In Diverse Community.

1 BED 1 BATH

\*SUBSIDY AVAILABLE FOR QUALIFYING BUYERS\*

527 Sq Ft (Private) 1,500 Sq Ft (Shared)

5% Minimum Down payments Available
Min. Household Income Req'd w <mark>5%</mark> down = \$91K
Total monthly expenses toward housing = \$3,500